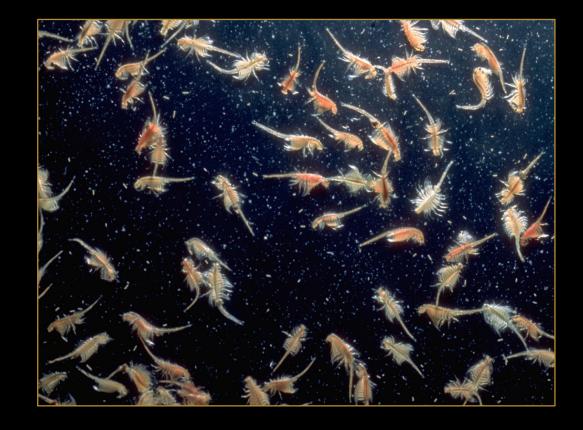

## The Great Salt Lake's ecological collapse has begun

Scientists note changes to the food web they've never seen before, which could lead to endangered species listings and other disasters at Utah's famous natural wonder.