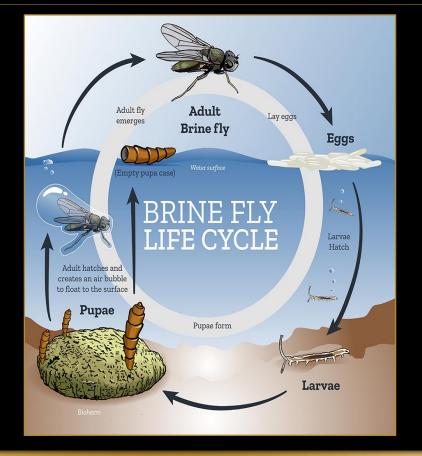

## The Great Salt Lake's ecological collapse has begun

Scientists note changes to the food web they've never seen before, which could lead to endangered species listings and other disasters at Utah's famous natural wonder.