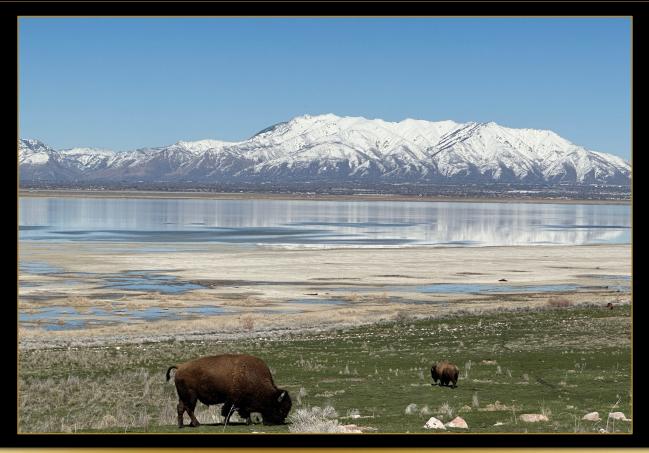

## The Great Salt Lake's ecological collapse has begun

Scientists note changes to the food web they've never seen before, which could lead to endangered species listings and other disasters at Utah's famous natural wonder.