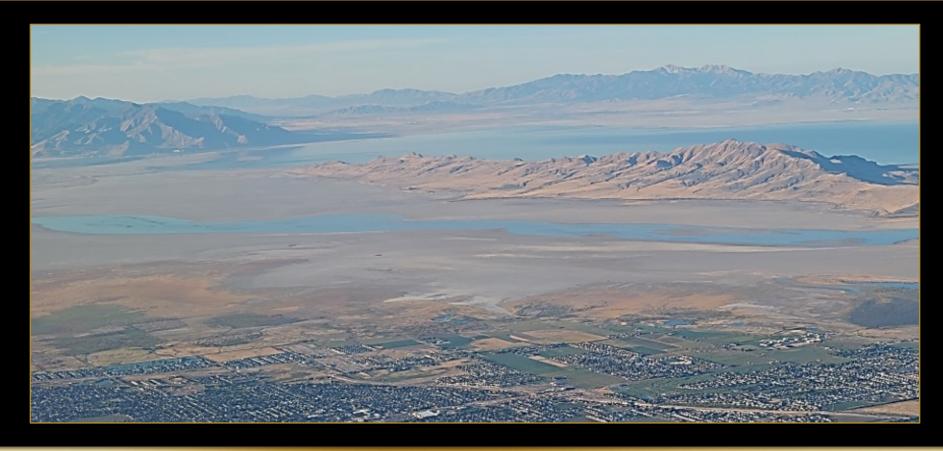

## The Great Salt Lake's ecological collapse has begun

Scientists note changes to the food web they've never seen before, which could lead to endangered species listings and other disasters at Utah's famous natural wonder.

# Great Salt Lake on track to disappear in five years, scientists warn

By Sarah Kaplan and Brady Dennis January 6, 2023 at 7:22 p.m. EST

♥ ☆ ♦ ☆ ♥ ☆ ♦ ☆ ♥ ☆ ♦ ☆ ♦ ☆ ♦ ♦ ☆ ♦ ♥ ☆ ♦ ♥ ☆ ♦ ₽ ♥ ☆ ♦ ₽ ♥

Visitors walk along a section of the Great Salt Lake that used to be underwater. (Justin Sullivan/Getty Images)