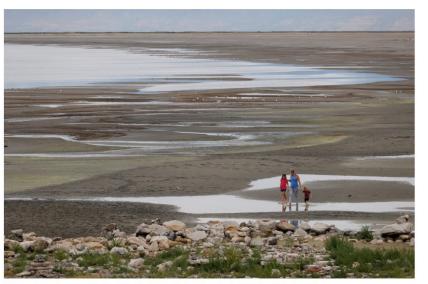

# Great Salt Lake on track to disappear in five years, scientists warn

By Sarah Kaplan and Brady Dennis January 6, 2023 at 7:22 p.m. EST

♥ ☆ ♦ ☆ ♥ ☆ ♦ ☆ ♥ ☆ ♦ ☆ ♦ ☆ ♦ ♦ ☆ ♦ ♥ ☆ ♦ ♥ ☆ ♦ ₽ ♥ ☆ ♦ ₽ ♥

Visitors walk along a section of the Great Salt Lake that used to be underwater. (Justin Sullivan/Getty Images)