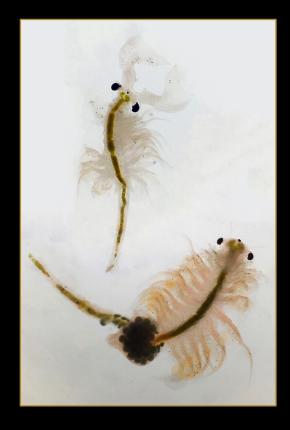

## The Great Salt Lake's ecological collapse has begun

Scientists note changes to the food web they've never seen before, which could lead to endangered species listings and other disasters at Utah's famous natural wonder.