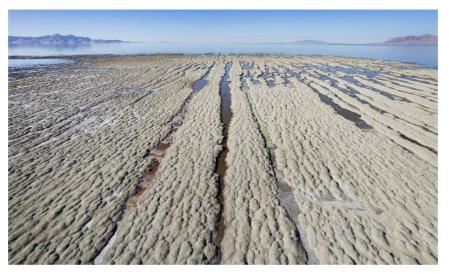

# Great Salt Lake on track to disappear in five years, scientists warn

By Sarah Kaplan and Brady Dennis January 6, 2023 at 7:22 p.m. EST

♥ ☆ ♦ ☆ ♥ ☆ ♦ ☆ ♥ ☆ ♦ ☆ ♦ ☆ ♦ ♦ ☆ ♦ ♥ ☆ ♦ ♥ ☆ ♦ ₽ ♥ ☆ ♦ ₽ ♥

Visitors walk along a section of the Great Salt Lake that used to be underwater. (Justin Sullivan/Getty Images)