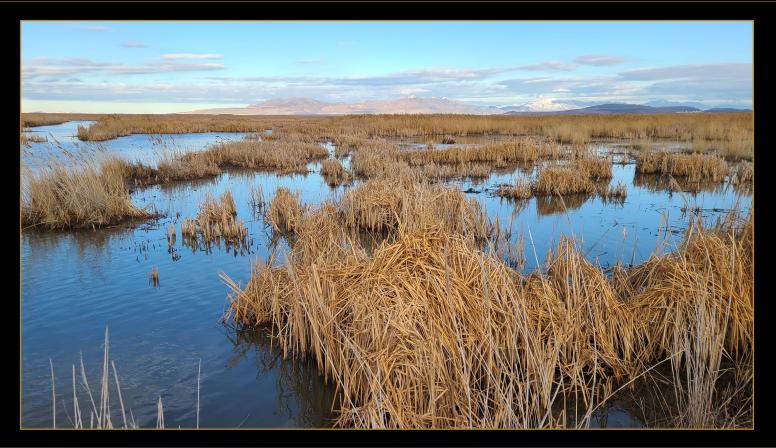

# Great Salt Lake on track to disappear in five years, scientists warn

By Sarah Kaplan and Brady Dennis January 6, 2023 at 7:22 p.m. EST

♥ ☆ ♦ ☆ ♥ ☆ ♦ ☆ ♥ ☆ ♦ ☆ ♦ ☆ ♦ ♦ ☆ ♦ ♥ ☆ ♦ ♥ ☆ ♦ ₽ ♥ ☆ ♦ ₽ ♥

Visitors walk along a section of the Great Salt Lake that used to be underwater. (Justin Sullivan/Getty Images)