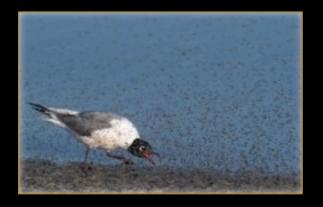

## The Great Salt Lake's ecological collapse has begun

Scientists note changes to the food web they've never seen before, which could lead to endangered species listings and other disasters at Utah's famous natural wonder.