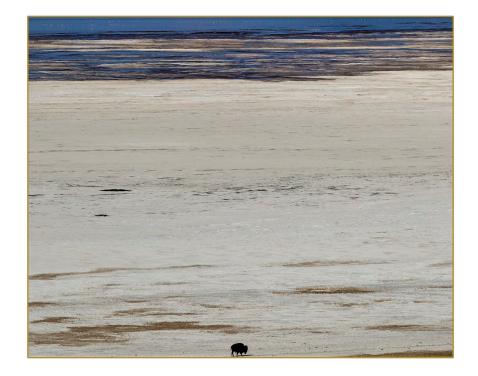

# Great Salt Lake on track to disappear in five years, scientists warn

By Sarah Kaplan and Brady Dennis January 6, 2023 at 7:22 p.m. EST

♥ ☆ ♦ ☆ ♥ ☆ ♦ ☆ ♥ ☆ ♦ ☆ ♦ ☆ ♦ ♦ ☆ ♦ ♥ ☆ ♦ ♥ ☆ ♦ ₽ ♥ ☆ ♦ ₽ ♥

Visitors walk along a section of the Great Salt Lake that used to be underwater. (Justin Sullivan/Getty Images)