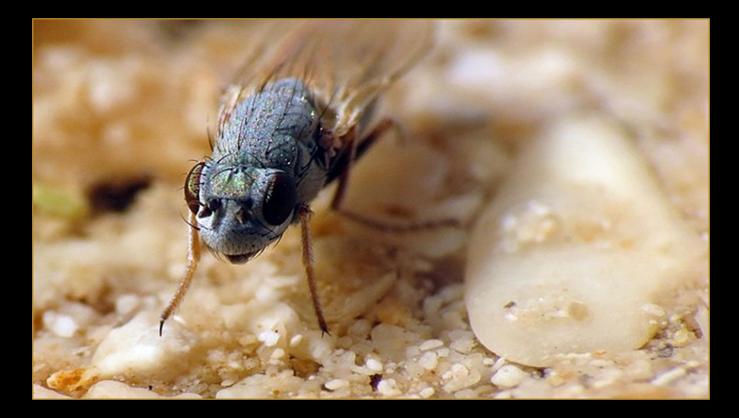

## The Great Salt Lake's ecological collapse has begun

Scientists note changes to the food web they've never seen before, which could lead to endangered species listings and other disasters at Utah's famous natural wonder.