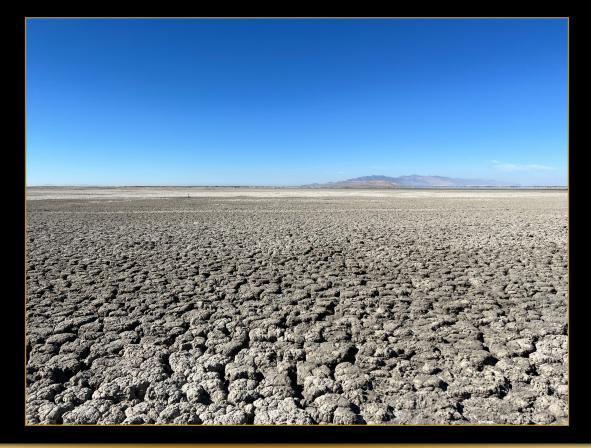

# Great Salt Lake on track to disappear in five years, scientists warn

By Sarah Kaplan and Brady Dennis January 6, 2023 at 7:22 p.m. EST

♥ ☆ ♦ ☆ ♥ ☆ ♦ ☆ ♥ ☆ ♦ ☆ ♦ ☆ ♦ ♦ ☆ ♦ ♥ ☆ ♦ ♥ ☆ ♦ ₽ ♥ ☆ ♦ ₽ ♥

Visitors walk along a section of the Great Salt Lake that used to be underwater. (Justin Sullivan/Getty Images)