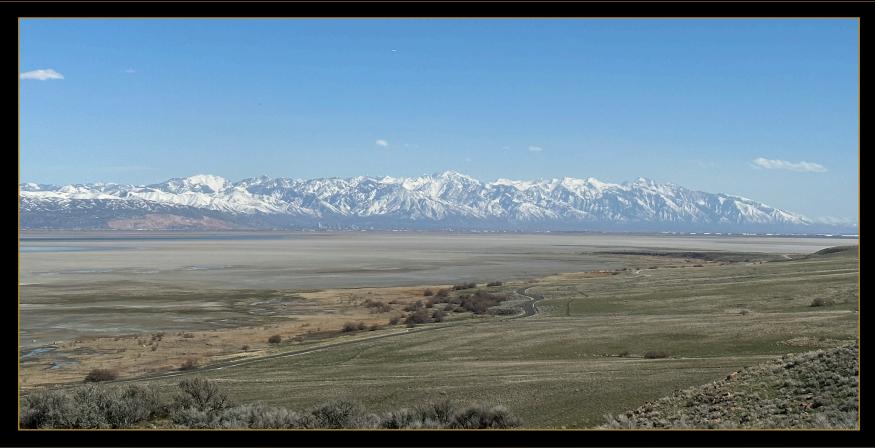

## The Great Salt Lake's ecological collapse has begun

Scientists note changes to the food web they've never seen before, which could lead to endangered species listings and other disasters at Utah's famous natural wonder.