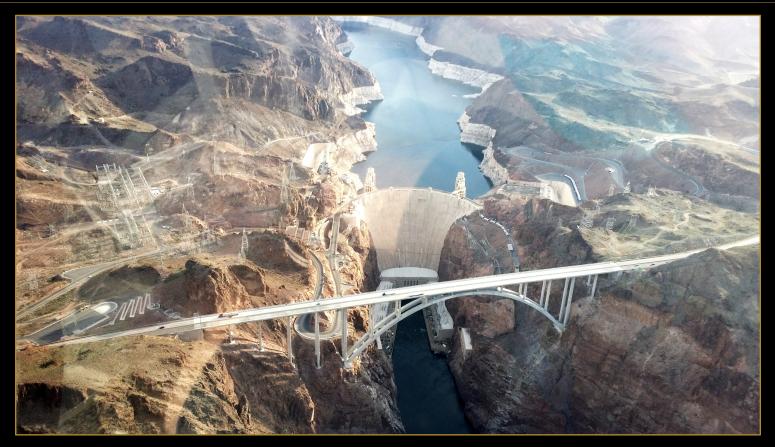

# Great Salt Lake on track to disappear in five years, scientists warn

By Sarah Kaplan and Brady Dennis January 6, 2023 at 7:22 p.m. EST

♥ ☆ ♦ ☆ ♥ ☆ ♦ ☆ ♥ ☆ ♦ ☆ ♦ ☆ ♦ ♦ ☆ ♦ ♥ ☆ ♦ ♥ ☆ ♦ ₽ ♥ ☆ ♦ ₽ ♥

Visitors walk along a section of the Great Salt Lake that used to be underwater. (Justin Sullivan/Getty Images)