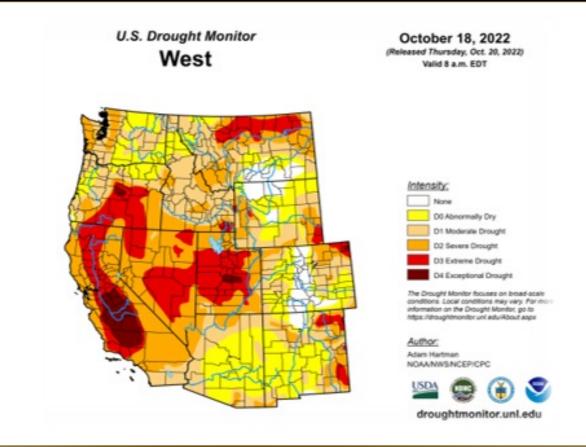

## The Great Salt Lake's ecological collapse has begun

Scientists note changes to the food web they've never seen before, which could lead to endangered species listings and other disasters at Utah's famous natural wonder.

# Great Salt Lake on track to disappear in five years, scientists warn

By Sarah Kaplan and Brady Dennis January 6, 2023 at 7:22 p.m. EST

♥ ☆ ♦ ☆ ♥ ☆ ♦ ☆ ♥ ☆ ♦ ☆ ♦ ☆ ♦ ♦ ☆ ♦ ♥ ☆ ♦ ♥ ☆ ♦ ₽ ♥ ☆ ♦ ₽ ♥

Visitors walk along a section of the Great Salt Lake that used to be underwater. (Justin Sullivan/Getty Images)