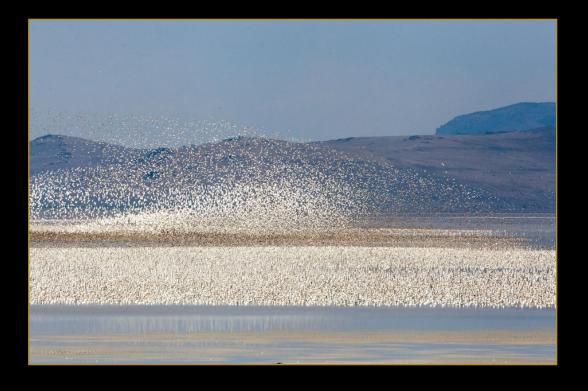

## The Great Salt Lake's ecological collapse has begun

Scientists note changes to the food web they've never seen before, which could lead to endangered species listings and other disasters at Utah's famous natural wonder.