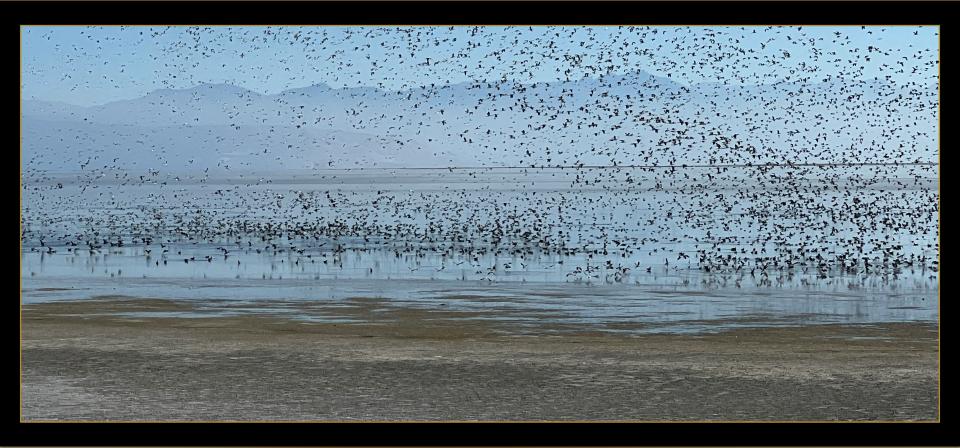

## The Great Salt Lake's ecological collapse has begun

Scientists note changes to the food web they've never seen before, which could lead to endangered species listings and other disasters at Utah's famous natural wonder.