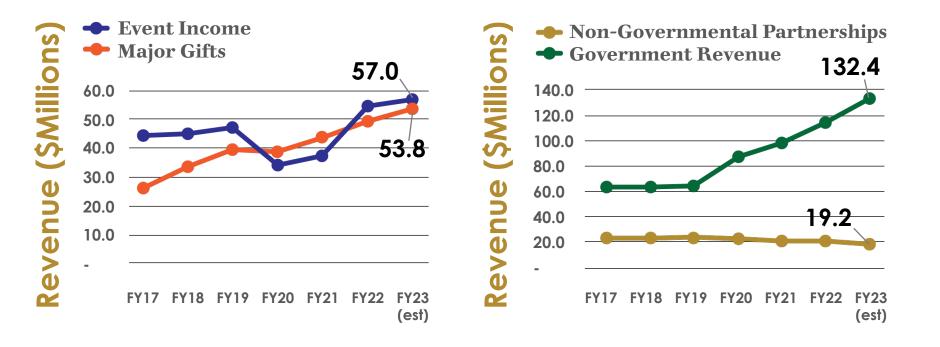

# **MEASURES OF SUCCESS**

|                                          | FY23 (est.) | FY22        |
|------------------------------------------|-------------|-------------|
| <b>Protected &amp; Restored Habitat</b>  | 625,000 ac. | 575,000 ac. |
| <b>Operational Revenue &amp; Support</b> | \$306M      | \$277M      |
| <b>Annual Contributors &amp; Members</b> | 680,000     | 644,000     |
|                                          |             |             |